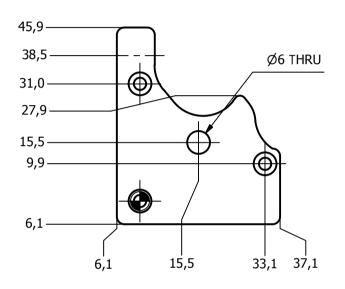

## **TITAN-AQUA-GUIDE-175-ST**

| 8,7  | M8x1 (43) |
|------|-----------|
| (52) | A-I       |
|      | A —       |

| REVISION HISTORY |                   |            |          |  |  |  |
|------------------|-------------------|------------|----------|--|--|--|
| REV              | DESCRIPTION       | DATE       | APPROVED |  |  |  |
| 6                | MIR variant added | 06/10/2017 | JR       |  |  |  |

THIRD ANGLE PROJECTION ALL DIMENSIONS IN MM MATERIAL: ALUMINIUM SURFACE FINISH: UNFINISHED X.X ±0.1

**TOLERANCES UNLESS** OTHERWISE STATED:

 $\pm 0.2$ X.XX ±0.05