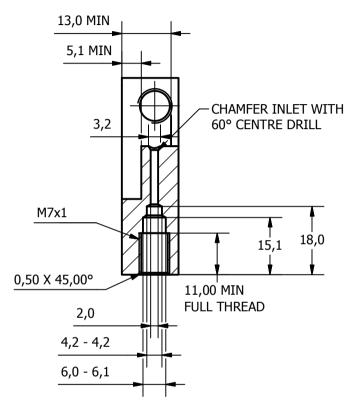

## TITAN-AQUA-**GUIDE-175-MIR**

G-G(1:1)

THIRD ANGLE PROJECTION ALL DIMENSIONS IN MM MATERIAL: ALUMINIUM SURFACE FINISH: UNFINISHED X.X ±0.1

**TOLERANCES UNLESS** OTHERWISE STATED:

 $\pm 0.2$ X.XX ±0.05 E3D-INTERNAL DOCUMENT - NOT FOR REDISTRIBUTION