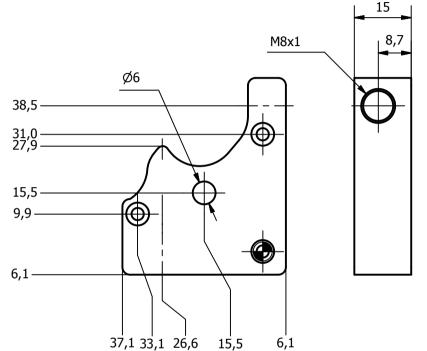

## **TITAN-AQUA-GUIDE-175-ST**

| 8,7  | M8x1 (43) |
|------|-----------|
| (52) | A-I       |
|      | A —       |

| REVISION HISTORY |                   |            |          |  |  |  |
|------------------|-------------------|------------|----------|--|--|--|
| REV              | DESCRIPTION       | DATE       | APPROVED |  |  |  |
| 6                | MIR variant added | 06/10/2017 | JR       |  |  |  |

THIRD ANGLE PROJECTION ALL DIMENSIONS IN MM MATERIAL: ALUMINIUM SURFACE FINISH: UNFINISHED X.X ±0.1

**TOLERANCES UNLESS** OTHERWISE STATED:

 $\pm 0.2$ X.XX ±0.05