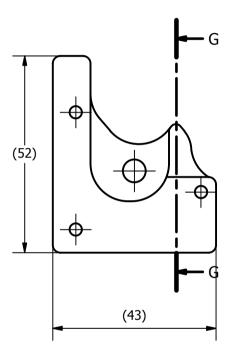

## **TITAN-AQUA-GUIDE-175-ST**

| 8,7  | M8x1 (43) |
|------|-----------|
| (52) | A-I       |
|      | A —       |

| REVISION HISTORY |                   |            |          |  |  |  |
|------------------|-------------------|------------|----------|--|--|--|
| REV              | DESCRIPTION       | DATE       | APPROVED |  |  |  |
| 6                | MIR variant added | 06/10/2017 | JR       |  |  |  |