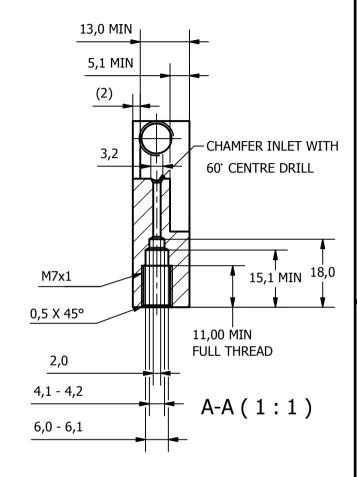

## TITAN-AQUA-**GUIDE-175-MIR**

G-G(1:1)

THIRD ANGLE PROJECTION ALL DIMENSIONS IN MM MATERIAL: ALUMINIUM SURFACE FINISH: UNFINISHED X.X ±0.1

**TOLERANCES UNLESS** OTHERWISE STATED:

 $\pm 0.2$ X.XX ±0.05 E3D-INTERNAL DOCUMENT - NOT FOR REDISTRIBUTION