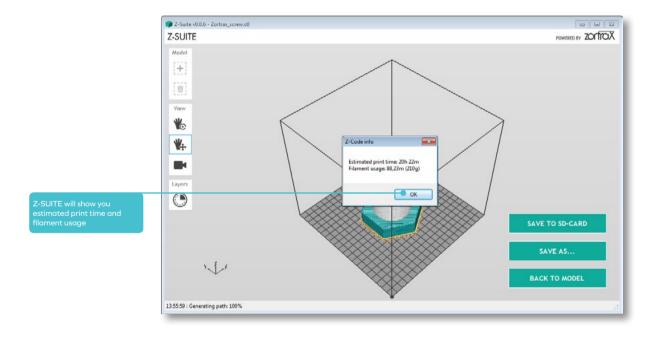

|
| INFILL               |            |         |            |
| e FULL               | 1          | SOLID   |            |
| 1111                 |            | /       |            |
| ⊖ MEDIUM             |            | O LIGHT |            |
| SUPPORT              |            |         |            |
| Angle < 20"          | -          |         |            |
| PRINT COOLING        |            |         |            |
| ADDITIONAL FAN SPEED | 0          |         | 20%        |
|                      |            |         |            |
|                      | PREPARE TO | PRINTI  |            |
|                      |            |         |            |

lick ADVANCED to enable dditional printing options

17 \_\_\_\_\_

### Z-SUITE



# **Z**-SUITE



# **Z**-SUITE



# **Z**-SUITE









www.zortrax.com // www.zortrax.pl