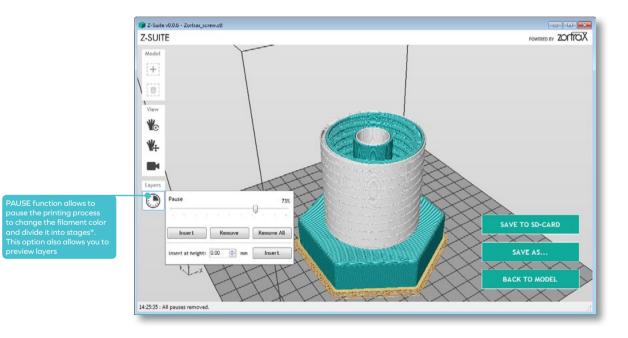

ILL               |            |         |            |
| e FULL               | 1          | SOLID   |            |
| 1111                 |            | /       |            |
| ⊖ MEDIUM             |            | O LIGHT |            |
| SUPPORT              |            |         |            |
| Angle < 20"          | -          |         |            |
| PRINT COOLING        |            |         |            |
| ADDITIONAL FAN SPEED | 0          |         | 20%        |
|                      |            |         |            |
|                      | PREPARE TO | PRINTI  |            |
|                      |            |         |            |

lick ADVANCED to enable dditional printing options

17 \_\_\_\_\_

### Z-SUITE



# **Z**-SUITE



# **Z**-SUITE



# **Z**-SUITE









www.zortrax.com // www.zortrax.pl