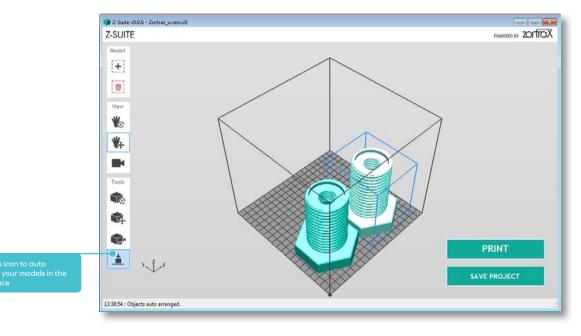

E



ENTER AN ENVIRONMENT OF PROFESSIONAL 3D PRINTING



#### DOWNLOADING Z-SUITE

Z-SUITE

Download the latest version of Z-Suite from www.zortrax com. You will need a serial number of your printer to complete the download



#### ADDING MODEL



#### ADDING MODEL



#### ADDING MODEL



#### ROTATING WORKSPACE VIEW





#### ROTATING WORKSPACE VIEW





#### MOVING WORKSPACE VIEW





#### MOVING WORKSPACE VIEW





#### SELECTING WORKSPACE VIEW





#### ROTATING MODEL

### **Z**-SUITE



#### MOVING MODEL





Click this icon to move model in workspace. You can move model by editing X and Y parameters or click and drag selected model

12 \_\_\_\_\_

#### **RESIZING MODEL**

### **Z**-SUITE



#### **COPYING & DELETING MODEL**

### Z-SUITE



#### AUTO ARRANGING MODEL

### **Z**-SUITE





# **Z**-SUITE

Select the PRINTING PROFILE (filament type), LAYER THICKNESS, SPEED, INFILL, SUPPORT ANGLE, COOLING SPEED

|                      | PRINT SET  | TINGS   | 🔄 Advance. |
|----------------------|------------|---------|------------|
| PRINTING PROFILE     |            |         |            |
| [Z-A85 •]            |            |         |            |
| LAYER THICKNESS      |            |         |            |
| 0.19 mm 🔹            |            |         |            |
| SPEED                |            |         |            |
| ORMAL                | C HIGH     |         |            |
| INFILL               |            |         |            |
| e FULL               | 1          | SOLID   |            |
| 1111                 |            | /       |            |
| ⊖