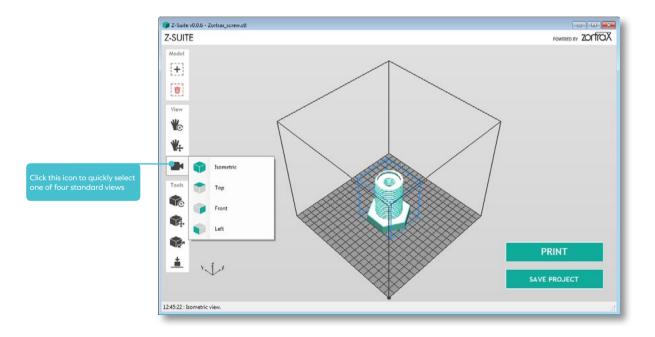

### **Z**-SUITE



ENTER AN ENVIRONMENT OF PROFESSIONAL 3D PRINTING



#### DOWNLOADING Z-SUITE

Z-SUITE

Download the latest version of Z-Suite from www.zortrax com. You will need a serial number of your printer to complete the download



#### ADDING MODEL



#### ADDING MODEL



#### ADDING MODEL



#### ROTATING WORKSPACE VIEW





#### ROTATING WORKSPACE VIEW





#### MOVING WORKSPACE VIEW





#### MOVING WORKSPACE VIEW





#### SELECTING WORKSPACE VIEW





#### ROTATING MODEL

### **Z**-SUITE



#### MOVING MODEL





Click this icon to move model in workspace. You can move model by editing X and Y parameters or click and drag selected model

12 \_\_\_\_\_

#### **RESIZING MODEL**

### **Z**-SUITE



#### **COPYING & DELETING MODEL**

### Z-SUITE



#### AUTO ARRANGING MODEL

### **Z**-SUITE





# **Z**-SUITE

Select the PRINTING PROFILE (filament type), LAYER THICKNESS, SPEED, INFILL, SUPPORT ANGLE, COOLING SPEED

|                      | PRINT SET  | TINGS   | 🔄 Advance. |
|----------------------|------------|---------|------------|
| PRINTING PROFILE     |            |         |            |
| [Z-A85 •]            |            |         |            |
| LAYER THICKNESS      |            |         |            |
| 0.19 mm 🔹            |