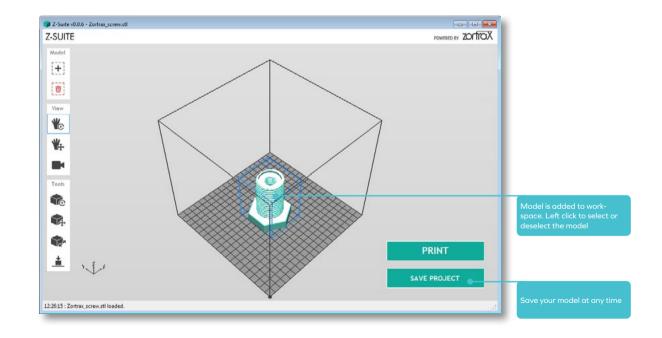

### **Z**-SUITE



ENTER AN ENVIRONMENT OF PROFESSIONAL 3D PRINTING



#### DOWNLOADING Z-SUITE

Z-SUITE

Download the latest version of Z-Suite from www.zortrax com. You will need a serial number of your printer to complete the download



#### ADDING MODEL



#### ADDING MODEL



#### ADDING MODEL



#### ROTATING WORKSPACE VIEW





#### ROTATING WORKSPACE VIEW





#### MOVING WORKSPACE VIEW





#### MOVING WORKSPACE VIEW





#### SELECTING WORKSPACE VIEW





#### ROTATING MODEL

### **Z**-SUITE



#### MOVING MODEL





Click this icon to move model in workspace. You can move model by editing X and Y parameters or click and drag selected model

12 \_\_\_\_\_

#### **RESIZING MODEL**

### **Z**-SUITE



#### **COPYING & DELETING MODEL**

### Z-SUITE



#### AUTO ARRANGING MODEL

### **Z**-SUITE





# **Z**-SUITE

Select the PRINTING PROFILE (filament type), LAYER THICKNESS, SPEED, INFILL, SUPPORT ANGLE, COOLING SPEED

|                      | PRINT SET  | TINGS   | 🔄 Advance. |
|----------------------|------------|---------|------------|
| PRINTING PROFILE     |            |