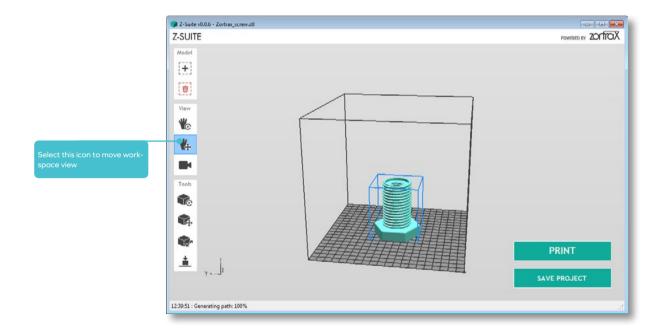

### **Z**-SUITE



ENTER AN ENVIRONMENT OF PROFESSIONAL 3D PRINTING



#### DOWNLOADING Z-SUITE

Z-SUITE

Download the latest version of Z-Suite from www.zortrax com. You will need a serial number of your printer to complete the download



#### ADDING MODEL



#### ADDING MODEL



#### ADDING MODEL



#### ROTATING WORKSPACE VIEW





#### ROTATING WORKSPACE VIEW





#### MOVING WORKSPACE VIEW





#### MOVING WORKSPACE VIEW





#### SELECTING WORKSPACE VIEW





#### ROTATING MODEL

### **Z**-SUITE



#### MOVING MODEL





Click this icon to move model in workspace. You can move model by editing X and Y parameters or click and drag selected model

12 \_\_\_\_\_

#### **RESIZING MODEL**

### **Z**-SUITE



#### **COPYING & DELETING MODEL**

### Z-SUITE



#### AUTO ARRANGING MODEL

### **Z**-SUITE





# **Z**-SUITE

Select the PRINTING PROFILE (filament type), LAYER THICKNESS, SPEED, INFILL, SUPPORT ANGLE, COOLING SPEED

|                      | PRINT SET  | TINGS   | 🔄 Advance. |
|----------------------|------------|---------|------------|
| PRINTING PROFILE     |            |         |            |
| [Z-A85 •]            |            |         |            |
| LAYER THICKNESS