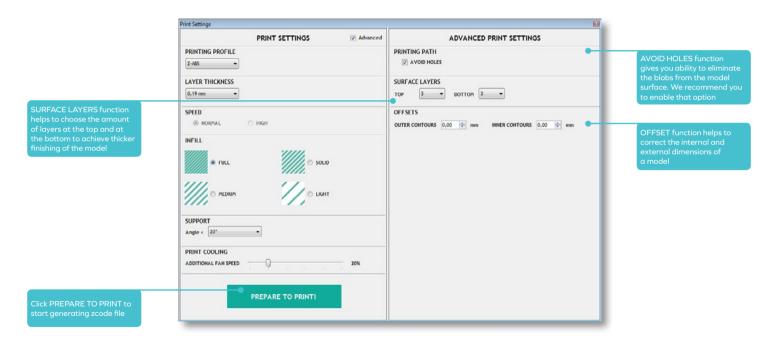

# **Z**-SUITE

Select the PRINTING PROFILE (filament type), LAYER THICKNESS, SPEED, INFILL, SUPPORT ANGLE, COOLING SPEED

|                      | PRINT SET  | TINGS   | 🔄 Advance. |
|----------------------|------------|---------|------------|
| PRINTING PROFILE     |            |         |            |
| [Z-A85 •]            |            |         |            |
| LAYER THICKNESS      |            |         |            |
| 0.19 mm 🔹            |            |         |            |
| SPEED                |            |         |            |
| ORMAL                | C HIGH     |         |            |
| INFILL               |            |         |            |
| e FULL               | 1          | SOLID   |            |
| 1111                 |            | /       |            |
| ⊖ MEDIUM             |            | O LIGHT |            |
| SUPPORT              |            |         |            |
| Angle < 20"          | -          |         |            |
| PRINT COOLING        |            |         |            |
| ADDITIONAL FAN SPEED | 0          |         | 20%        |
|                      |            |         |            |
|                      | PREPARE TO | PRINTI  |            |
|                      |            |         |            |

lick ADVANCED to enable dditional printing options

17 \_\_\_\_\_