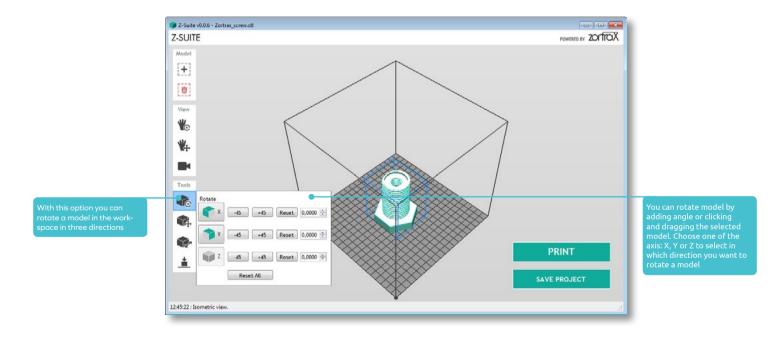

#### MOVING MODEL

Click this icon to move model in workspace. You can move model by editing X and Y parameters or click and drag selected model

12 \_\_\_\_\_