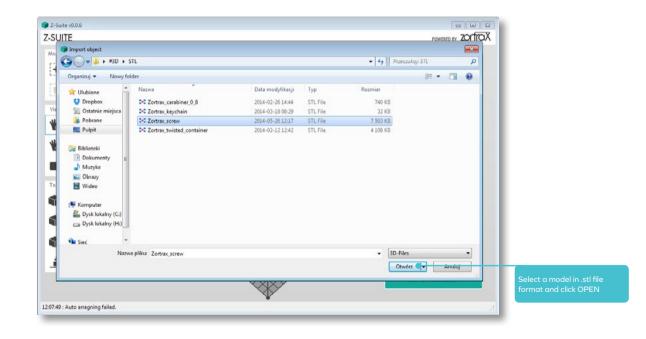

### **Z**-SUITE



ENTER AN ENVIRONMENT OF PROFESSIONAL 3D PRINTING



#### DOWNLOADING Z-SUITE

Z-SUITE

Download the latest version of Z-Suite from www.zortrax com. You will need a serial number of your printer to complete the download



#### ADDING MODEL



#### ADDING MODEL



#### ADDING MODEL



#### ROTATING WORKSPACE VIEW





#### ROTATING WORKSPACE VIEW





#### MOVING WORKSPACE VIEW





#### MOVING WORKSPACE VIEW





#### SELECTING WORKSPACE VIEW





#### ROTATING MODEL

### **Z**-SUITE



#### MOVING MODEL





Click this icon to move model in workspace. You can move model by editing X and Y parameters or click and drag selected model

12 \_\_\_\_\_

#### **RESIZING MODEL**

### **Z**-SUITE



#### **COPYING & DELETING MODEL**

### Z-SUITE



#### AUTO ARRANGING MODEL

### **Z**-SUITE





# **Z**-SUITE

Select the PRINTING PROFILE (filament type), LAYER THICKNESS, SPEED, INFILL, SUPPORT ANGLE, COOLING SPEED

|                      | PRINT SET  | TINGS   | 🔄 Advance. |
|----------------------|------------|---------|------------|
| PRINTING PROFILE