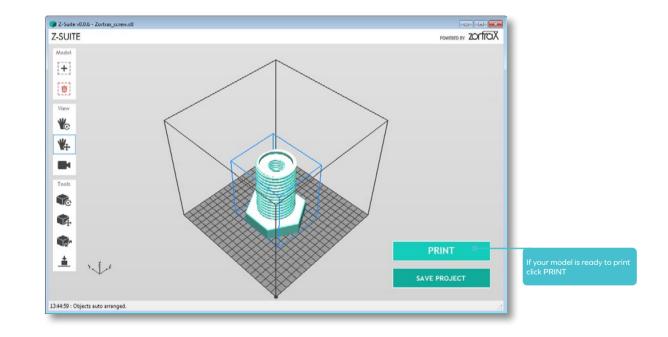

# **Z**-SUITE

Select the PRINTING PROFILE (filament type), LAYER THICKNESS, SPEED, INFILL, SUPPORT ANGLE, COOLING SPEED

|                      | PRINT SET  | TINGS   | 🔄 Advance. |
|----------------------|------------|---------|------------|
| PRINTING PROFILE     |            |         |            |
| [Z-A85 •]            |            |         |            |
| LAYER THICKNESS      |            |         |            |
| 0.19 mm 🔹            |            |         |            |
| SPEED                |            |         |            |
| ORMAL                | C HIGH     |         |            |
| INFILL               |            |         |            |
| e FULL               | 1          | SOLID   |            |
| 1111                 |            | /       |            |
| ⊖ MEDIUM             |            | O LIGHT |            |
| SUPPORT              |            |         |            |
| Angle < 20"          | -          |         |            |
| PRINT COOLING        |            |         |            |
| ADDITIONAL FAN SPEED | 0          |         | 20%        |
|                      |            |         |            |
|                      | PREPARE TO | PRINTI  |            |
|                      |            |         |            |