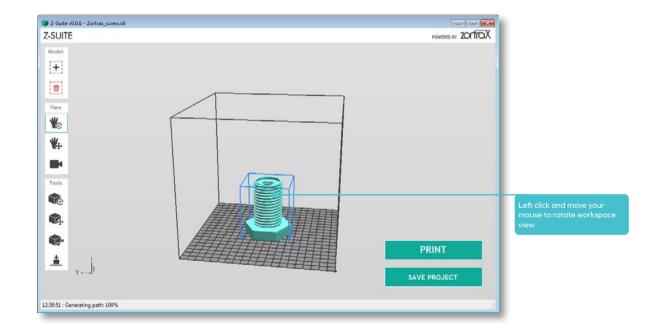

### **Z**-SUITE



ENTER AN ENVIRONMENT OF PROFESSIONAL 3D PRINTING



#### DOWNLOADING Z-SUITE

Z-SUITE

Download the latest version of Z-Suite from www.zortrax com. You will need a serial number of your printer to complete the download



#### ADDING MODEL



#### ADDING MODEL



#### ADDING MODEL



#### ROTATING WORKSPACE VIEW





#### ROTATING WORKSPACE VIEW





#### MOVING WORKSPACE VIEW





#### MOVING WORKSPACE VIEW





#### SELECTING WORKSPACE VIEW





#### ROTATING MODEL

### **Z**-SUITE



#### MOVING MODEL





Click this icon to move model in workspace. You can move model by editing X and Y parameters or click and drag selected model

12 \_\_\_\_\_

#### **RESIZING MODEL**

### **Z**-SUITE



#### **COPYING & DELETING MODEL**

### Z-SUITE



#### AUTO ARRANGING MODEL

### **Z**-SUITE





# **Z**-SUITE

Select the PRINTING PROFILE (filament type), LAYER THICKNESS, SPEED, INFILL, SUPPORT ANGLE, COOLING SPEED

|                      | PRINT SET  | TINGS   | 🔄 Advance. |
|----------------------|------------|---------|------------|
| PRINTING PROFILE     |            |         |            |
| [Z-A85 •]            |            |         |