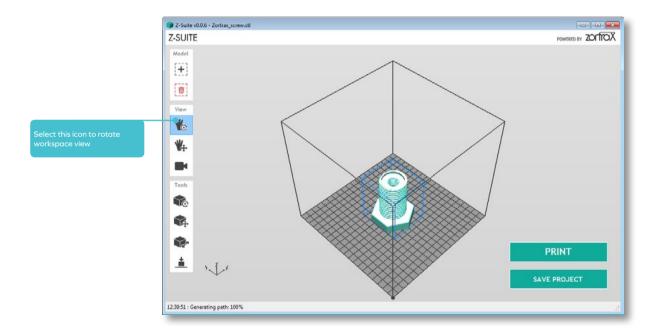

### **Z**-SUITE



ENTER AN ENVIRONMENT OF PROFESSIONAL 3D PRINTING



#### DOWNLOADING Z-SUITE

Z-SUITE

Download the latest version of Z-Suite from www.zortrax com. You will need a serial number of your printer to complete the download



#### ADDING MODEL



#### ADDING MODEL



#### ADDING MODEL



#### ROTATING WORKSPACE VIEW





#### ROTATING WORKSPACE VIEW





#### MOVING WORKSPACE VIEW





#### MOVING WORKSPACE VIEW





#### SELECTING WORKSPACE VIEW





#### ROTATING MODEL

### **Z**-SUITE



#### MOVING MODEL





Click this icon to move model in workspace. You can move model by editing X and Y parameters or click and drag selected model

12 \_\_\_\_\_

#### **RESIZING MODEL**

### **Z**-SUITE



#### **COPYING & DELETING MODEL**

### Z-SUITE



#### AUTO ARRANGING MODEL

### **Z**-SUITE





# **Z**-SUITE

Select the PRINTING PROFILE (filament type), LAYER THICKNESS, SPEED, INFILL, SUPPORT ANGLE, COOLING SPEED

|                      | PRINT SET  | TINGS   | 🔄 Advance. |
|----------------------|------------|---------|------------|
| PRINTING PROFILE     |            |         |            |
| [Z-A85 •]