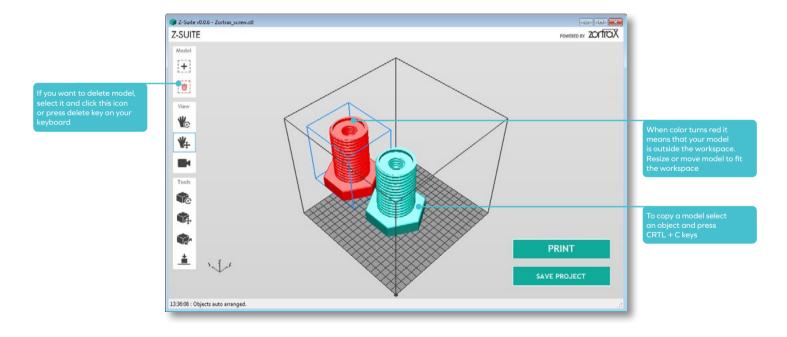

### **Z**-SUITE



ENTER AN ENVIRONMENT OF PROFESSIONAL 3D PRINTING



#### DOWNLOADING Z-SUITE

Z-SUITE

Download the latest version of Z-Suite from www.zortrax com. You will need a serial number of your printer to complete the download



#### ADDING MODEL



#### ADDING MODEL



#### ADDING MODEL



#### ROTATING WORKSPACE VIEW





#### ROTATING WORKSPACE VIEW





#### MOVING WORKSPACE VIEW





#### MOVING WORKSPACE VIEW





#### SELECTING WORKSPACE VIEW





#### ROTATING MODEL

### **Z**-SUITE



#### MOVING MODEL





Click this icon to move model in workspace. You can move model by editing X and Y parameters or click and drag selected model

12 \_\_\_\_\_

#### **RESIZING MODEL**

### **Z**-SUITE



#### **COPYING & DELETING MODEL**

### Z-SUITE



#### AUTO ARRANGING MODEL

### **Z**-SUITE





# **Z**-SUITE

Select the PRINTING PROFILE (filament type), LAYER THICKNESS, SPEED, INFILL, SUPPORT ANGLE, COOLING SPEED

|                      | PRINT SET  | TINGS   | 🔄 Advance. |
|----------------------|------------|---------|------------|
| PRINTING PROFILE     |            |         |            |
| [Z-A85 •]            |            |         |            |
| LAYER THICKNESS      |            |         |            |
| 0.19 mm 🔹            |            |         |            |
| SPEED                |            |         |            |
| ORMAL                | C HIGH     |         |            |
| INFILL               |            |         |            |
| e FULL               | 1          | SOLID   |            |
| 1111