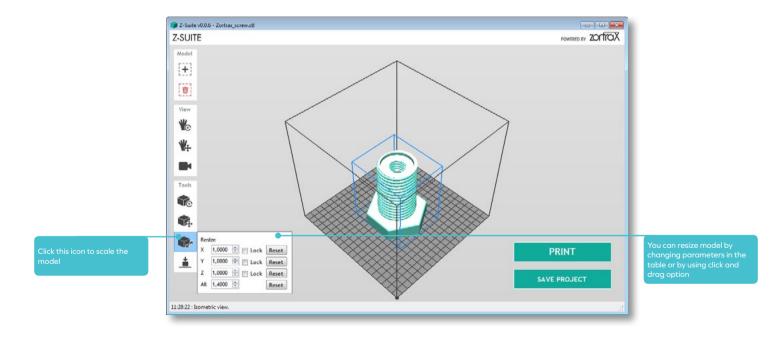

### **Z**-SUITE



ENTER AN ENVIRONMENT OF PROFESSIONAL 3D PRINTING



#### DOWNLOADING Z-SUITE

Z-SUITE

Download the latest version of Z-Suite from www.zortrax com. You will need a serial number of your printer to complete the download



#### ADDING MODEL



#### ADDING MODEL



#### ADDING MODEL



#### ROTATING WORKSPACE VIEW





#### ROTATING WORKSPACE VIEW





#### MOVING WORKSPACE VIEW





#### MOVING WORKSPACE VIEW





#### SELECTING WORKSPACE VIEW





#### ROTATING MODEL

### **Z**-SUITE



#### MOVING MODEL





Click this icon to move model in workspace. You can move model by editing X and Y parameters or click and drag selected model

12 \_\_\_\_\_

#### **RESIZING MODEL**

### **Z**-SUITE



#### **COPYING & DELETING MODEL**

### Z-SUITE



#### AUTO ARRANGING MODEL

### **Z**-SUITE





# **Z**-SUITE

Select the PRINTING PROFILE (filament type), LAYER THICKNESS, SPEED, INFILL, SUPPORT ANGLE, COOLING SPEED

|                      | PRINT SET  | TINGS   | 🔄 Advance. |
|----------------------|------------|---------|------------|
| PRINTING PROFILE     |            |         |            |
| [Z-A85 •]            |            |         |            |
| LAYER THICKNESS      |            |         |            |
| 0.19 mm 🔹            |            |         |            |
| SPEED                |            |         |            |
| ORMAL                | C HIGH     |         |            |
| INFILL               |            |         |            |
| e FULL               | 1