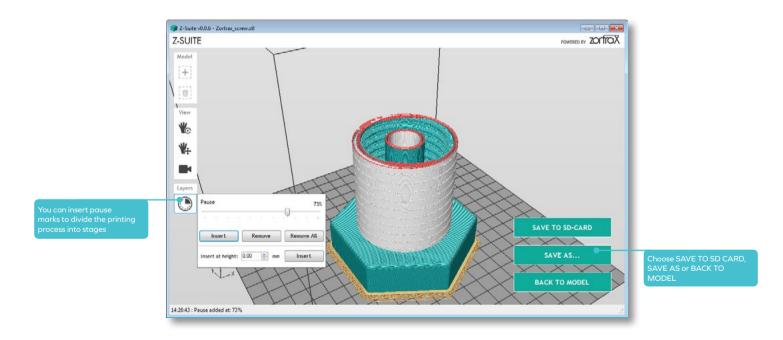

L               |            |         |            |
| e FULL               | 1          | SOLID   |            |
| 1111                 |            | /       |            |
| ⊖ MEDIUM             |            | O LIGHT |            |
| SUPPORT              |            |         |            |
| Angle < 20"          | -          |         |            |
| PRINT COOLING        |            |         |            |
| ADDITIONAL FAN SPEED | 0          |         | 20%        |
|                      |            |         |            |
|                      | PREPARE TO | PRINTI  |            |
|                      |            |         |            |

lick ADVANCED to enable dditional printing options

17 \_\_\_\_\_

### Z-SUITE



# **Z**-SUITE



# **Z**-SUITE



# **Z**-SUITE









www.zortrax.com // www.zortrax.pl