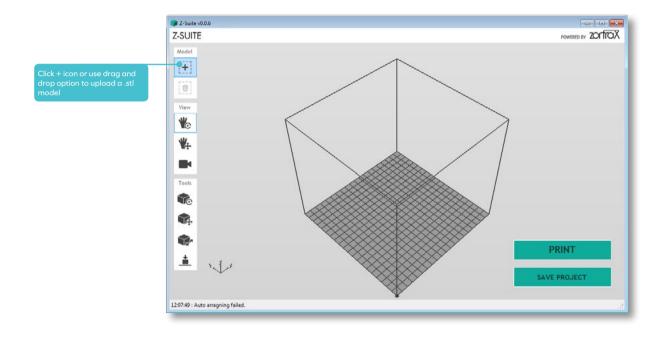

### **Z**-SUITE



ENTER AN ENVIRONMENT OF PROFESSIONAL 3D PRINTING



#### DOWNLOADING Z-SUITE

Z-SUITE

Download the latest version of Z-Suite from www.zortrax com. You will need a serial number of your printer to complete the download



#### ADDING MODEL



#### ADDING MODEL



#### ADDING MODEL



#### ROTATING WORKSPACE VIEW





#### ROTATING WORKSPACE VIEW





#### MOVING WORKSPACE VIEW





#### MOVING WORKSPACE VIEW





#### SELECTING WORKSPACE VIEW





#### ROTATING MODEL

### **Z**-SUITE



#### MOVING MODEL





Click this icon to move model in workspace. You can move model by editing X and Y parameters or click and drag selected model

12 \_\_\_\_\_

#### **RESIZING MODEL**

### **Z**-SUITE



#### **COPYING & DELETING MODEL**

### Z-SUITE



#### AUTO ARRANGING MODEL

### **Z**-SUITE





# **Z**-SUITE

Select the PRINTING PROFILE (filament type), LAYER THICKNESS, SPEED, INFILL, SUPPORT ANGLE, COOLING SPEED

|                      | PRINT SET  | TINGS   | 🔄 Advance. |
|----------------------|------------|---------|------------