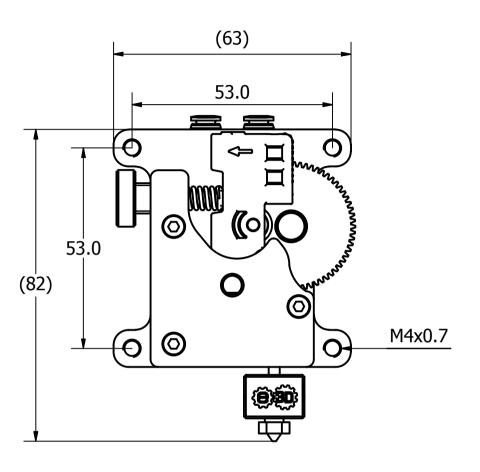

| Designed by     | Checked by                 | Approved by                    | Date      |        | Date |         |             |
|-----------------|----------------------------|--------------------------------|-----------|--------|------|---------|-------------|
| RY              | ST                         | RY 18                          | 8/10/2017 |        |      |         |             |
|                 | E3D-ON                     | Titan Aqua Assembly Dimensions |           |        |      |         |             |
| <b>(2)</b> (3D) | your toolkit for everythin |                                |           | N-AQUA |      | Edition | Sheet 1 / 1 |