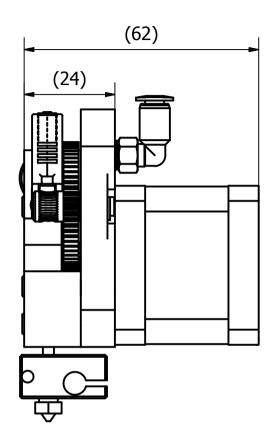

| Designed by     | Checked by                 | Approved by                    | Date      |        | Date |         |             |
|-----------------|----------------------------|--------------------------------|-----------|--------|------|---------|-------------|
| RY              | ST                         | RY 18                          | 8/10/2017 |        |      |         |             |
|                 | E3D-ON                     | Titan Aqua Assembly Dimensions |           |        |      |         |             |
| <b>(2)</b> (3D) | your toolkit for everythin |                                |           | N-AQUA |      | Edition | Sheet 1 / 1 |